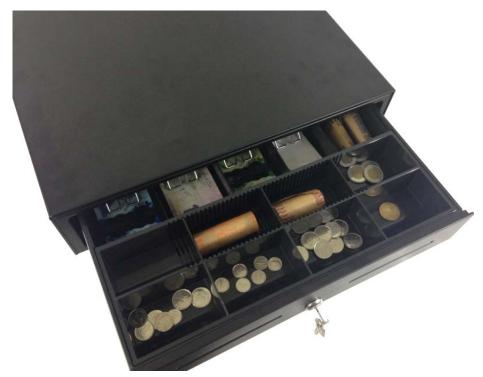

## **RCRD-1818E**

The Royal Sovereign 24 Volt Electronic Cash Drawer is ideal for small business and store use. Includes five spring loaded bill compartments, eight coin dividers (four adjustable) and two media slots for quick and secure storage of valuable items. Use the key lock function to secure the cash register drawer when not in use, or to manually open when required.

### **RCRD-1818E**

**Removable plastic tray holder** - 4 bill compartments and 8 coin dividers (4 adjustable)

**Heavy duty -** steel construction with rubber feet

**Security Protection** -Key Lock with 2 keys (key different) and locking lid cover included

### 24 Volt Operation

 Electronic cash drawer with RJ11 input

**Dual Media Slots -** provide quick and secure storage of valuable items

Additional Tray with Locking lid – Ideal for multiple clerks (model RCRD-18T)