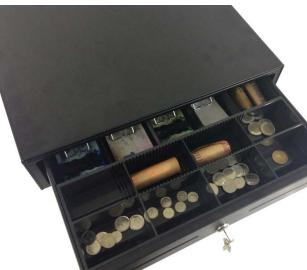

## **RCRD-1818E**

The Royal Sovereign 24 Volt Electronic Cash Drawer is ideal for small business and store use. Includes five spring loaded bill compartments, eight coin dividers (four adjustable) and two media slots for quick and secure storage of valuable items. Use the key lock function to secure the cash register drawer when not in use, or to manually open when required.

### **RCRD-1818E**

**Removable plastic tray holder** - 4 bill compartments and 8 coin dividers (4 adjustable)

**Heavy duty -** steel construction with rubber feet

**Security Protection** -Key Lock with 2 keys (key different) and locking lid cover included

### 24 Volt Operation

 Electronic cash drawer with RJ11 input

**Dual Media Slots -** provide quick and secure storage of valuable items

Additional Tray with Locking lid – Ideal for multiple clerks (model RCRD-18T)